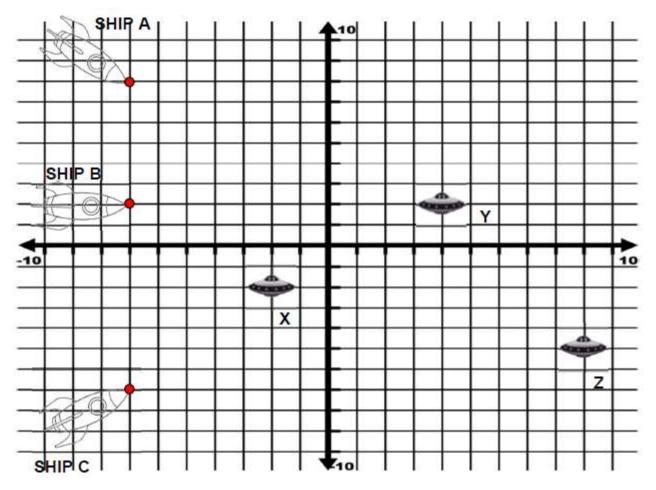

Aliens are invading! You only have three spaceships to defend Earth! Since we have no chance in winning hand-to-hand combat, we need to destroy the alien ships before they arrive! It is up to you to program the ship's lasers correctly to hit the alien ships.

What slope would you need to program into the lasers for...

1. Ship A to destroy Alien Ship X?

3. Ship C to destroy Alien Ship X?

4. Ship B to destroy Alien Ship Y?

5. Ship B to destroy Alien Ship Z?

6. Ship C to destroy Alien Ship Z?

<sup>2.</sup> Ship A to destroy Alien Ship Y?

7. With the remaining time at this station, draw a picture of your best looking alien.